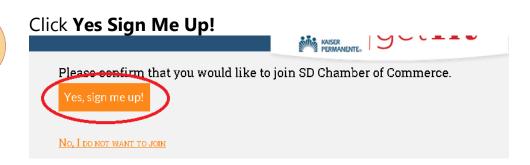

2

At the next page, click on **Create An Account.** If you participated in last year's Challenge, click **Log In** instead and skip to step #4

3

Enter your information in the required fields and click **Create Account** 