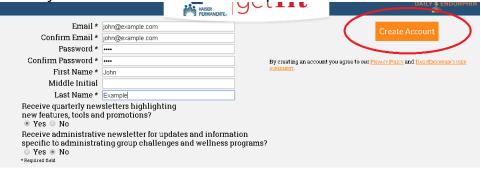

2

At the next page, click on **Create An Account.** If you participated in last year's Challenge, click **Log In** instead and skip to step #4

3

Enter your information in the required fields and click **Create Account** 