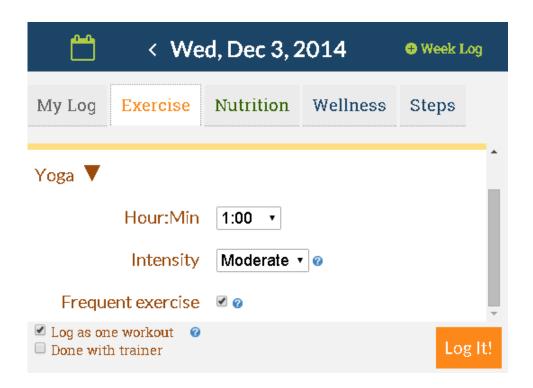

## **Log Your Activity:**

Login to your account at login.getfitsd.org

Next to My Log, click the Exercise, Nutrition, or Wellness tab

3

Using the dropdown menu, click on the exercise you wish to log.

4

Enter your duration and intensity. To make a shortcut for this exercise, click "Frequent Exercise."

## Click Log It!

To log your Nutrition, Wellness or Steps, click the appropriate tab and check and/or enter the relevant information. Click **Log It** when finished.

To log in your activity for several days at once, click **Week Log**. You may do this for up to 7 days prior.