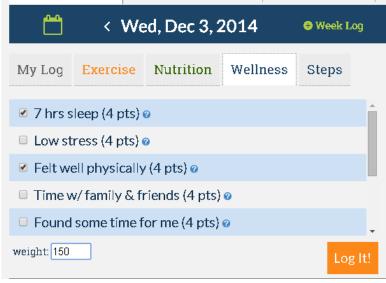

## Click Log It!

To log your Nutrition, Wellness or Steps, click the appropriate tab and check and/or enter the relevant information. Click **Log It** when finished.

To log in your activity for several days at once, click **Week Log**. You may do this for up to 7 days prior.