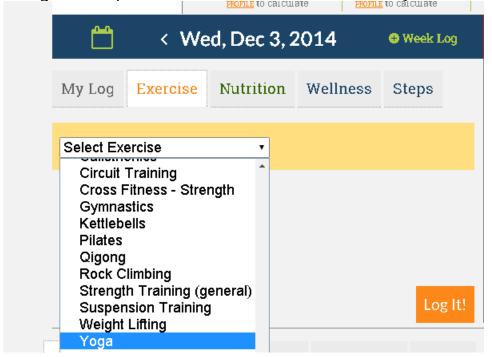

## **Log Your Activity:**

Login to your account at login.getfitsd.org

Next to My Log, click the Exercise, Nutrition, or Wellness tab

3

Using the dropdown menu, click on the exercise you wish to log.

4

Enter your duration and intensity. To make a shortcut for this exercise, click "Frequent Exercise."