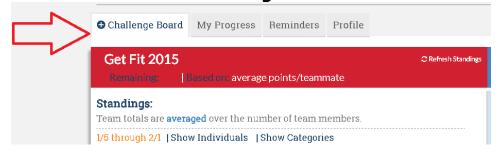

To view your personal progress in the Challenge, click Expand on the lower right of your dashboard:

To see how you stack up vs. other teams and individuals in the Challenge, click the **Challenge Board** tab in the lower left area of your dashboard. For more details, click **Show Individuals**, **Show Categories**, **View All**, etc.