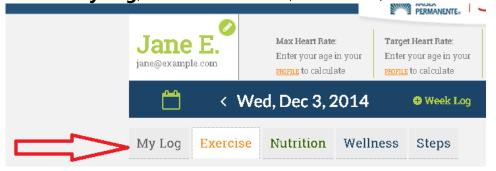

## **Log Your Activity:**

Login to your account at login.getfitsd.org

Next to My Log, click the Exercise, Nutrition, or Wellness tab

3

Using the dropdown menu, click on the exercise you wish to log.

4

Enter your duration and intensity. To make a shortcut for this exercise, click "Frequent Exercise."