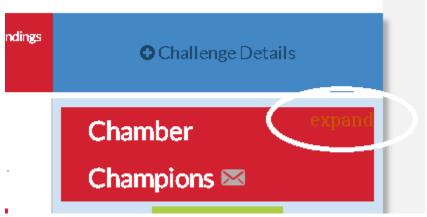

To view your personal progress in the Challenge, click Expand on the lower right of your dashboard:

To see how you stack up vs. other teams and individuals in the Challenge, click the **Challenge Board** tab in the lower left area of your dashboard. For more details, click **Show Individuals**, **Show Categories**, **View All**, etc.