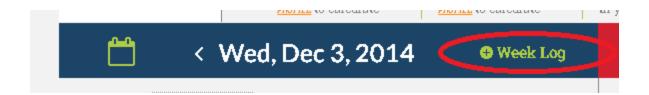

## Click Log It!

To log your Nutrition, Wellness or Steps, click the appropriate tab and check and/or enter the relevant information. Click **Log It** when finished.

To log in your activity for several days at once, click **Week Log**. You may do this for up to 7 days prior.