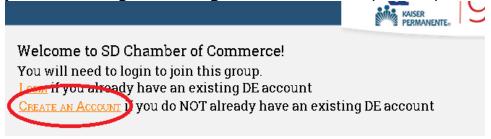

2

At the next page, click on **Create An Account.** If you participated in last year's Challenge, click **Log In** instead and skip to step #4

3

Enter your information in the required fields and click **Create Account** 