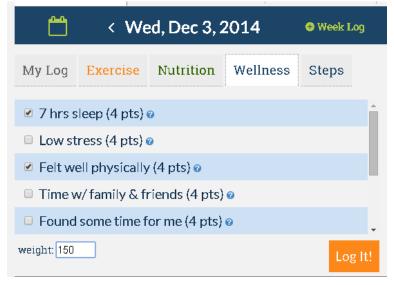

#### Click **Log It!**

To log your Nutrition, Wellness or Steps, click the appropriate tab and check and/or enter the relevant information. Click **Log It** when finished.

To log in your activity for several days at once, click **Week Log**. You may do this for up to 7 days prior.