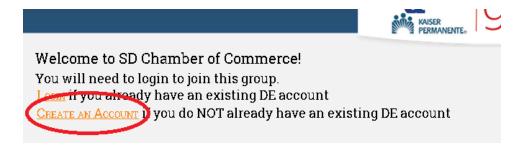

### **How to Activate Your Dashboard:**

Click the link you just received in your email invitation

**NOTE**: Daily Endorphin is the online platform we use in order to log activity and score points. Remember that the link is the only way you and your teammates can participate in the Challenge. **Do not** attempt to register directly through the Daily Endorphin website.

At the next page, click on **Create an Account**. If you participated in last year's Challenge, click **Log In** instead and skip to step #4.

Forgot your password? No problem! Click **Log In**, hit **Forgot Your Password**, and follow the instructions to create a new one.