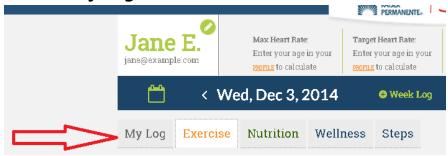

# **How to Log Your Activity:**

Login to your account using the **sdchamber.org/getfitsd** website or go directly to **getfitsd.dailyendorphin.com**. You can also sign in via the Daily Endorphin App.

To download from the App Store, visit: https://itunes.apple.com/us/app/dailyendorphin/id839623587

To download from Google Play, visit: https://play.google.com/store/search?q=DailyEndorphin

2

Next to My Log, click the Exercise, Nutrition, or Wellness tab

3

Using the dropdown menu, click on the exercise you wish to log.