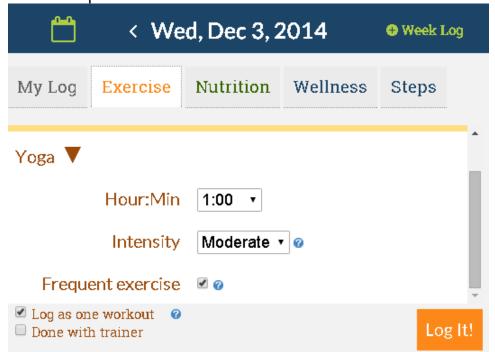

To download from Google Play, visit: https://play.google.com/store/search?q=DailyEndorphin

2

Next to My Log, click the Exercise, Nutrition, or Wellness tab

3

Using the dropdown menu, click on the exercise you wish to log.

Enter your duration and intensity. To make a shortcut for this exercise, click "Frequent Exercise."

#### Click **Log It!**

To log your Nutrition, Wellness or Steps, click the appropriate tab and check and/or enter the relevant information. Click **Log It** when finished.

To log in your activity for several days at once, click **Week Log**. You may do this for up to 7 days prior.