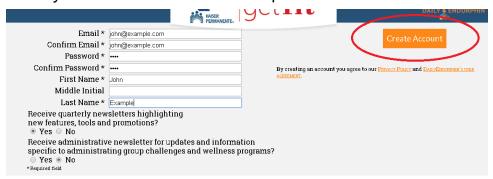

3

Enter your information in the required fields and click Create Account

4

5

If participating as an individual, select a conference. If participating in a team your conference has already been selected for you.