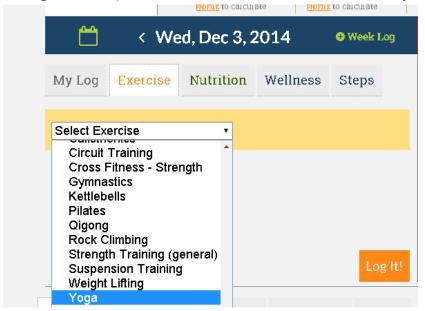

To download from Google Play, visit: https://play.google.com/store/search?q=DailyEndorphin

2

Next to My Log, click the Exercise, Nutrition, or Wellness tab

3

Using the dropdown menu, click on the exercise you wish to log.

Enter your duration and intensity. To make a shortcut for this exercise, click "Frequent Exercise."