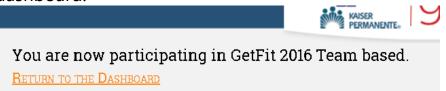

Average Joes 
Back on the Wagon 
Fitness Buffs

Back

6

You will now receive a confirmation and prompt to return to the Get Fit dashboard.