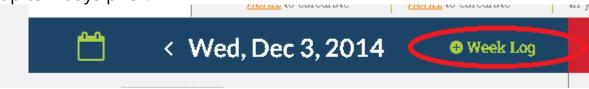

#### Click **Log It!**

To log your Nutrition, Wellness or Steps, click the appropriate tab and check and/or enter the relevant information. Click **Log It** when finished.

To log in your activity for several days at once, click **Week Log**. You may do this for up to 7 days prior.