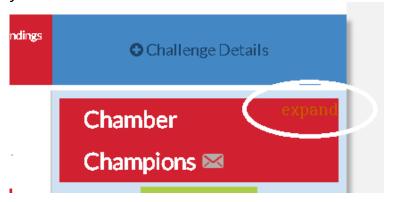

To view your personal progress in the Challenge, click Expand on the lower right of your dashboard:

To see how you stack up vs. other individuals (or teams if in the team challenge), click the **Challenge Board** tab in the lower left area of your dashboard. For more details, click **Show Individuals**, **Show Categories**, **View All**, etc.