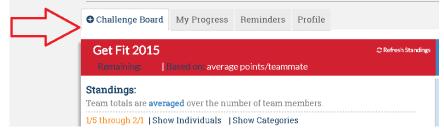

To view your personal progress in the Challenge, click Expand on the lower right of your dashboard:

To see how you stack up vs. other individuals (or teams if in the team challenge), click the **Challenge Board** tab in the lower left area of your dashboard. For more details, click **Show Individuals**, **Show Categories**, **View All**, etc.