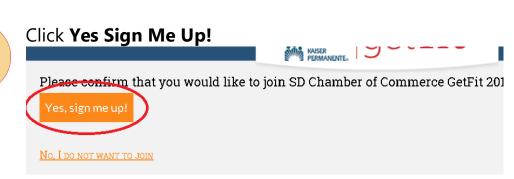

Average Joes 
Back on the Wagon 
Fitness Buffs

Back

6

You will now receive a confirmation and prompt to return to the Get Fit dashboard.